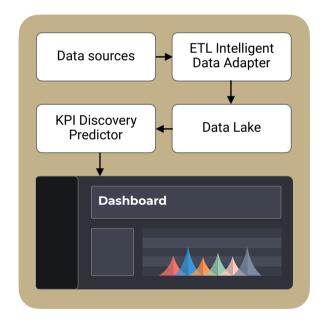

# AI / ML based predictive engine & data science platform, delivering KPIs and forecasting

We leverage state of the art tools and methodologies in machine learning,

data processing & data visualization to predict future insights.